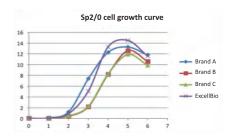

## Strict quality control standards

- Double quality checks before being released to the market
- Biochemical parameters & microbiology test
- No virus of BVD, PI3, IBR, RABV, BAV, BPV, REOV, BRSV, BTV bovine disease
- Performance test for SP2/0, 293T, CHO, MRC-5, Vero, A549 cell culture