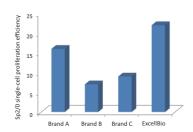

## Strict quality control standards

- Double quality checks before being released to the market
- Biochemical parameters & microbiology test
- No virus of BVD, PI3, IBR, RABV, BAV, BPV, REOV, BRSV, BTV bovine disease
- Performance test for SP2/0, 293T, CHO, MRC-5, Vero, A549 cell culture