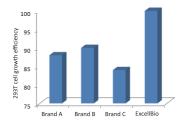

## Strict quality control standards

- Double quality checks before being released to the market
- Biochemical parameters & microbiology test
- No virus of BVD, PI3, IBR, RABV, BAV, BPV, REOV, BRSV, BTV bovine disease
- Performance test for SP2/0, 293T, CHO, MRC-5, Vero, A549 cell culture